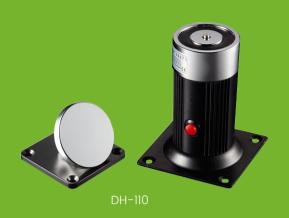

## S4A INDUSTRIAL CO.,LIMITED

Work with all Kind of Single & Double Smokeproof Doors. if its Glass door, pls order DH-60U

## **Specifications**

| Dimensions    | L80xW80xH110(mm)                             | Operating Temp        | -10°C~55°C (14°F-131°F)       |
|---------------|----------------------------------------------|-----------------------|-------------------------------|
| Holding Force | 60kg(120Lbs)                                 | Suitable Humidity     | 0~90%(relative humidity)      |
| Voltage       | 12V (24V customized)                         | Finishes for Shell    | High Temperature Paint and    |
| Current Draw  | 12V/170mA 24V/85mA                           |                       | Environmental Protection Zinc |
| Suitable for  | All Kind of Single & Double Smokeproof Doors | Finishes for Armature | Zinc                          |
| Surface Temp  | <=20°C                                       | Weight                | 1.1kg                         |