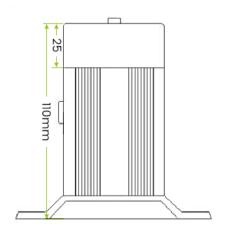

## **Specifications**

| Dimensions    | L80xW80xH110(mm)                             | Operating Temp        | -10°C~55°C (14°F-131°F)       |
|---------------|----------------------------------------------|-----------------------|-------------------------------|
| Holding Force | 60kg(120Lbs)                                 | Suitable Humidity     | 0~90%(relative humidity)      |
| Voltage       | 12V (24V customized)                         | Finishes for Shell    | High Temperature Paint and    |
| Current Draw  | 12V/170mA 24V/85mA                           |                       | Environmental Protection Zinc |
| Suitable for  | All Kind of Single & Double Smokeproof Doors | Finishes for Armature | Zinc                          |
| Surface Temp  | <=20°C                                       | Weight                | 1.1kg                         |

## **Dimensions**