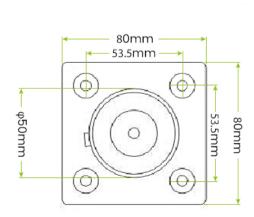

## **Specifications**

| Dimensions    | L80xW80xH110(mm)                             | Operating Temp        | -10°C~55°C (14°F-131°F)       |
|---------------|----------------------------------------------|-----------------------|-------------------------------|
| Holding Force | 60kg(120Lbs)                                 | Suitable Humidity     | 0~90%(relative humidity)      |
| Voltage       | 12V (24V customized)                         | Finishes for Shell    | High Temperature Paint and    |
| Current Draw  | 12V/170mA 24V/85mA                           |                       | Environmental Protection Zinc |
| Suitable for  | All Kind of Single & Double Smokeproof Doors | Finishes for Armature | Zinc                          |
| Surface Temp  | <=20°C                                       | Weight                | 1.1kg                         |

## **Dimensions**